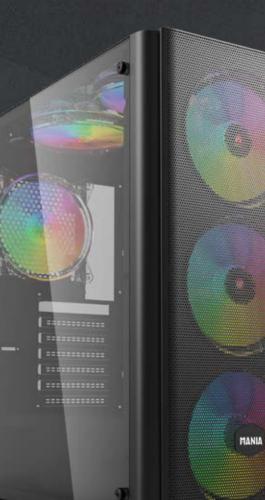

## MANIA M1

GAMING CA

Flat side panel made of 0.8mm thick SPCC; left panel made of embedded crack-proof toughened glass. 4x ARGB fans pre-installed. Mesh front panel. Bottom PSU position.