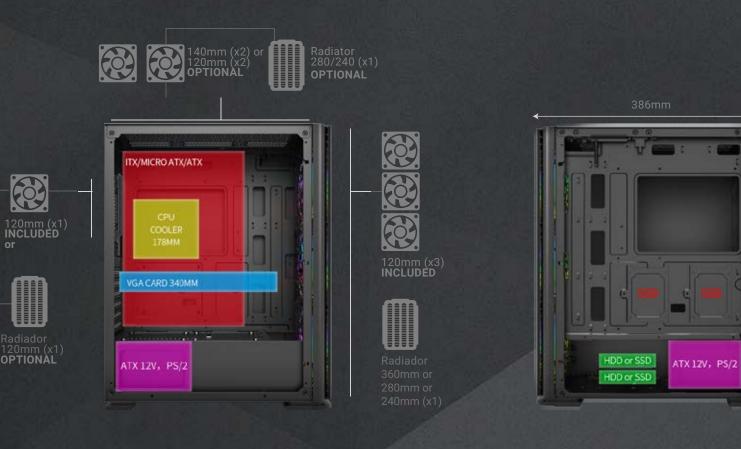

## SPECIFICATIONS

| Туре            | Tower                                                                                                                    |
|-----------------|--------------------------------------------------------------------------------------------------------------------------|
| Design          | A-grade SPCC with black powder spray                                                                                     |
| Motherboards    | ATX / MicroATX / ITX                                                                                                     |
| Fan             | Front: 140mm x3 or 120mm x3 (included), Rear: 140mm x1 or<br>120mm x1 (included); Top: 140mm x2 or 120mm x2              |
| Liquid cooling  | Front: 1x 360mm or 1x 280mm or 1x 240mm; Rear: 1x 120mm;<br>Top: 1x 280mm or 1x 240mm (no interference with memory vest) |
| Drive bays      | 2x 3.5" internal & 2x 2.5" SSD or 4x SSD                                                                                 |
| Expansion slots | 7                                                                                                                        |
| GPU Clearence   | 340mm                                                                                                                    |
| CPU Clearence   | 178mm                                                                                                                    |
| I/O Ports       | 1x USB 3.0, 2x USB 2.0, HD Audio                                                                                         |
| Dimensions      | 386 x 225 x 480mm                                                                                                        |